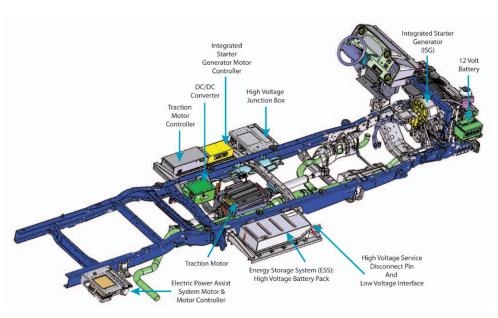

### PARALLEL HYBRID ELECTRIC - FORD E450 CUTAWAY

Azure Dynamics (AZD) develops hybrid electric and electric drive technology for commercial trucks and shuttle buses. Working in collaboration with Ford Motor Company, AZD has developed a parallel hybrid electric drive system for Ford's E450 Cutaway and Strip Chassis trucks. The parallel hybrid drive system manages the conventional 5.4 litre Triton gas engine and the 5-speed automatic TorqShift transmission to produce a cleaner, more fuel efficient vehicle for your business needs. The hybrid features electric-launch assist, engine-off at idle and regenerative braking which combine to improve fuel economy and reduce greenhouse gas emissions.