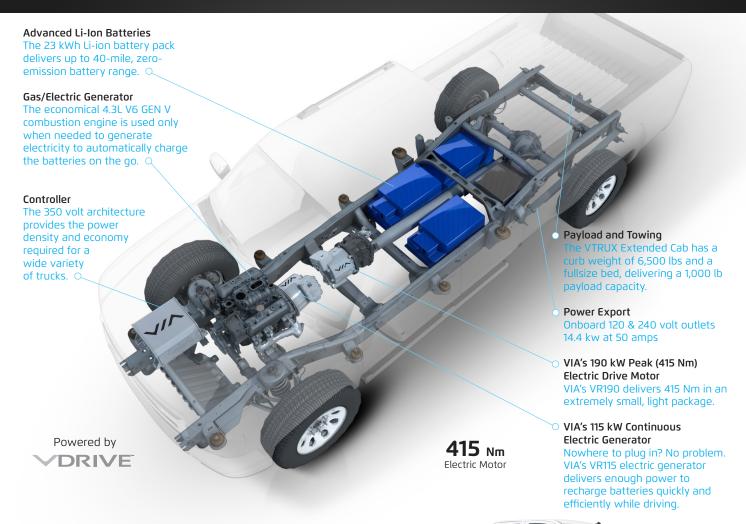

# **Unlimited Range**

Say good-bye to range anxiety, this an electric vehicle with unlimited range. VIA's new eREV trucks drive up to 40 miles on batteries then continue up to 400 miles or more on longer trips. It generates its own electricity using a fuel-efficient onboard generator or range extender.

## Power Export

The VTRUX power export option provides 14.4 kW at 50 amps of onboard mobile power. This provides mobile emergency power to keep facilities online, run tools to power a job site, or power your home during an outage.

12,000 15,000 18,000 36,000
40 60 70 100

Battery Only 120 mpg 84 mpg 30 mpg

First models available in a crew cab body style followed by double cab standard box models.

All Electric Range Up to 40 miles
Extended Range Up to 400 miles

Drive 4WD

Traction Motor Torque 415 Nm peak, 210 Nm continuous

Generator Power 150 kW peak, 115 kW continuous

Power Export Inverter Up to 14.4 kW (50 amps)

Solar Panel Option 600 watt and 800 watt options

Power Export Voltage 120 & 240 VAC 60 Hz

Charge Input 120 or 240 V

Lithium Ion Batteries 23 kWh

Battery Voltage 350 V

Chassis 1/2 ton

Gross Combined Weight Rating 7,500 lbs

Payload Capacity 1,000 lbs

VIA Motors. A Better Way to Go.