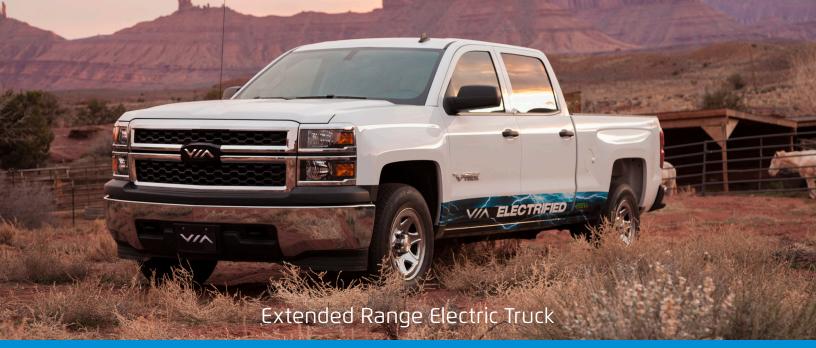

# **Unlimited Range**

Say good-bye to range anxiety, this an electric vehicle with unlimited range. VIA's new eREV trucks drive up to 40 miles on batteries then continue up to 400 miles or more on longer trips. It generates its own electricity using a fuel-efficient onboard generator or range extender.

# Drive anywhere without range anxiety