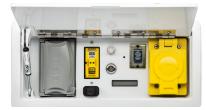

## Power Export

The VTRUX power export option provides 14.4 kW at 50 amps of onboard mobile power. This provides mobile emergency power to keep facilities online, run tools to power a job site, or power your home during an outage.

#### Power Port

Convenient power port for charging and power xPort outlets; Includes j1772 charge connector and optional 120 V and 240 V power xPort.